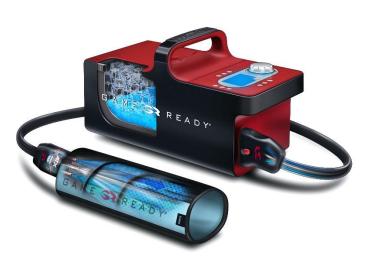

## Integrated cold and compression, all in one powerful system

The Game Ready System takes RICE (Rest-Ice-Compression-Elevation) to the next level by integrating active cold and intermittent compression therapies with greater adjustability, precision, and convenience than ever before.

## Active Cryotherapy.

Rapidly circulating ice water continuously, consistently, and comfortably cools the affected site to effectively reduce oedema, muscle spasms, and pain.

## Intermittent Compression.

Pneumatic compression mimics natural muscle contractions to gently pump away oedema and stimulate the flow of oxygenated blood.