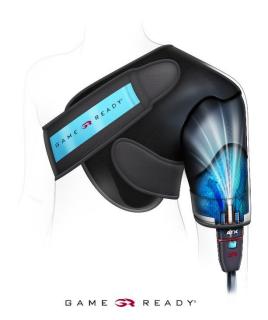

## Circumferential Coverage.

Anatomically designed wraps surround the affected body part, increasing surface area and contact for more effective cryotherapy.

For information on the Game Ready system contact your local Rep: